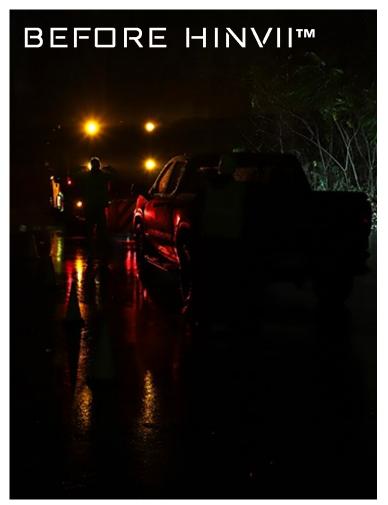

## 

High Intensity Non-Visible Intelligent Illumination ————

High Intensity Non-Visible Intelligent Illumination, or  $\mathbf{HINVII}^{\mathsf{TM}}$ . Designed to put personal safety at the forefront of the work zone.

## IT'S BETTER TO BE SEEN

IHINVII™ Cone Mount. A rechargeable universal traffic cone light system includes rechargeable unit with one HINVII lighthead and AC wall charger. Instantly mounts to most traffic cones. Simply, point the HINVII Cone mount towards your work zone and see the effects immediately.