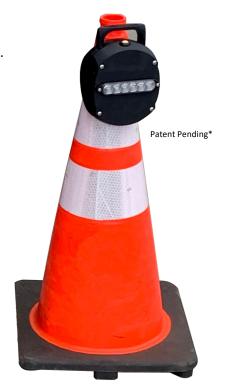

Available in a vehicle mounted 12volt model

OR

Cone Mountrechargeable design for a simple addition to your safety initiative.

Patent Pending\*

## IT'S BETTER TO BE SEEN

IHINVII™ Cone Mount. A rechargeable universal traffic cone light system includes rechargeable unit with one HINVII lighthead and AC wall charger. Instantly mounts to most traffic cones. Simply, point the HINVII Cone mount towards your work zone and see the effects immediately.