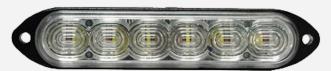

Complete your work zone and add the HINVII<sup>™</sup> 12volt **lighthead** to your fleet today.

Patent Pending\*

THE HINVII<sup>™</sup> LIGHTHEAD **SHOWN ABOVE** USES SPECIALIZED LED'S TO TURN **ANY** HI-VIZ CLOTHING INTO AT WARNING DEVICE.

Patent Pending\*

IHINVII™ Non-Visible Personal Safety lighthead. 12v lighthead that easily surface mounts to any vehicle. A simple addition to any warning vehicle build. Contact us for more information!

- Ultra low profile
- Six super bright HINVI LEDs
- Robust design, die cast aluminum base
- Endless mounting possibilities

**Dimensions:** 1"H x 4 3/16"W x 25/64"D

Voltage: 12volt DC

Amp draw: 0.8 amps@ 12.8V DC

| PART#     | DESCRIPTION                                                                 |
|-----------|-----------------------------------------------------------------------------|
| HINVI-2-6 | HINVII™ - Non Visible, Personal<br>Safety Lighthead, 9-32v<br>Surface mount |