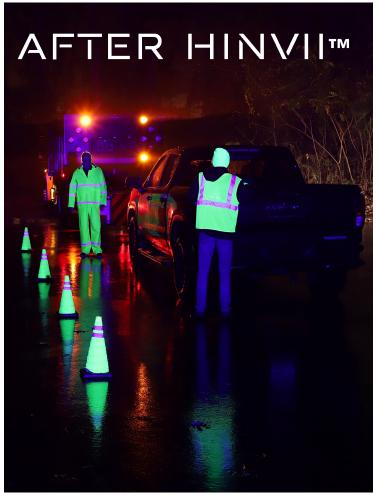

## 

High Intensity Non-Visible Intelligent Illumination ————

High Intensity Non-Visible Intelligent Illumination, or  $\mathbf{HINVII}^{\mathsf{TM}}$ . Designed to put personal safety at the forefront of the work zone.

## IT'S BETTER TO BE SEEN

IHINVII™ Cone Mount. A rechargeable universal traffic cone light system includes rechargeable unit with one HINVII lighthead and AC wall charger. Instantly mounts to most traffic cones. Simply, point the HINVII Cone mount towards your work zone and see the effects immediately.