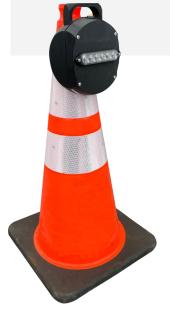

Available in a vehicle mounted 12volt model

OR

Cone Mountrechargeable design for a simple addition to your safety initiative.

Patent Pending\*

## IT'S BETTER TO BE SEEN

IHINVII™ Cone Mount. A rechargeable universal traffic cone light system includes rechargeable unit with one HINVII lighthead and AC wall charger. Instantly mounts to most traffic cones. Simply, point the HINVII Cone mount towards your work zone and see the effects immediately.

| PART#      | DESCRIPTION                                                                                                          |
|------------|----------------------------------------------------------------------------------------------------------------------|
| HINVI-2-6C | HINVII™ - Non Visible, Personal Safety<br>Lighthead<br>Traffic Cone mount *<br>112v rechargeable lithium ion battery |