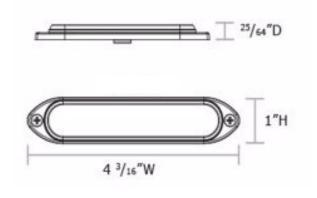

- Ultra low profile
- Six super bright HINVI LEDs
- Robust design, die cast aluminum base
- Endless mounting possibilities

**Dimensions:** 1"H x 4 3/16"W x 25/64"D

Voltage: 12volt DC

Amp draw: 0.8 amps@ 12.8V DC