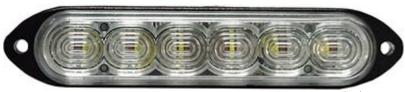

Patent Pending\*

IHINVII™ Non-Visible Personal Safety lighthead. 12v lighthead that easily surface mounts to any vehicle. A simple addition to any warning vehicle build. Contact us for more information!

- Ultra low profile
- Six super bright HINVI LEDs
- Robust design, die cast aluminum base
- Endless mounting possibilities

**Dimensions:** 1"H x 4 3/16"W x 25/64"D

Voltage: 12volt DC

Amp draw: 0.8 amps@ 12.8V DC